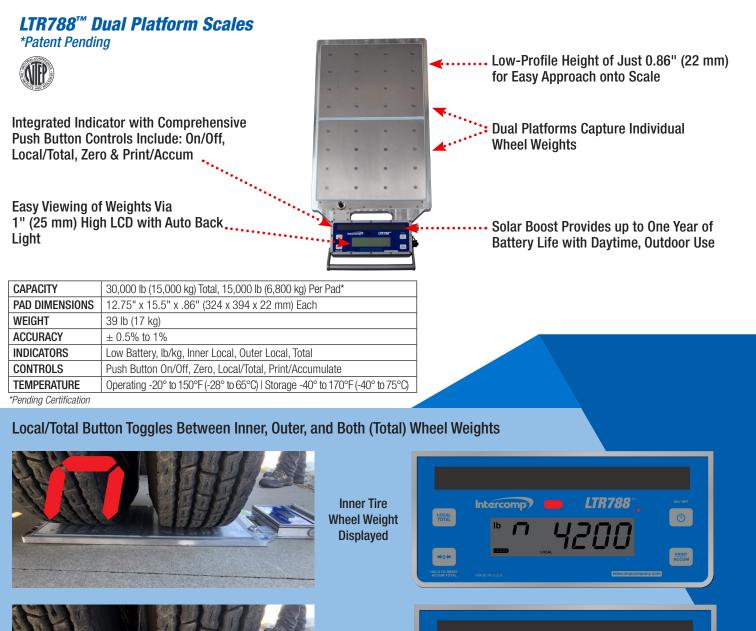

## LTR788<sup>™</sup> Dual Platform Scales

Determine Individual Tire Weights to Optimize Vehicle Performance & Safety

## Display Individual Wheel Weights within Dual Tire Configurations \*

Weighing only 39 lb (17 kg), the LTR788<sup>™</sup> Dual Platform Scale was created to directly measure tire weights in a dual tire configuration and compare to tire ratings on the sidewall. The fully-electronic, self-contained, low profile wheel load scales are used to

measure individual wheel weights and determine proper weight distribution, a benefit to any organization concerned with tire longevity, fuel economy and road safety.

The LTR788<sup>™</sup> is battery operated and features a solar panel that offers the advantages of an electronic scale but minimizes the need to manually charge the batteries. The lightweight and low profile design, with a platform height of 0.86" (22 mm), makes the scale easier to move and for drivers to position the vehicle.