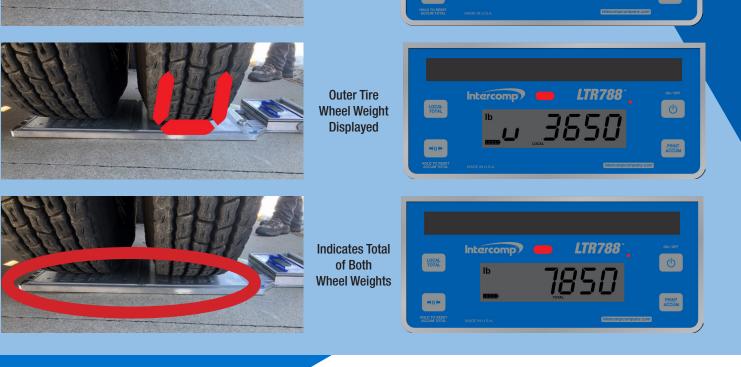

## Display Individual Wheel Weights within Dual Tire Configurations \*

Weighing only 39 lb (17 kg), the LTR788<sup>™</sup> Dual Platform Scale was created to directly measure tire weights in a dual tire configuration and compare to tire ratings on the sidewall. The fully-electronic, self-contained, low profile wheel load scales are used to

measure individual wheel weights and determine proper weight distribution, a benefit to any organization concerned with tire longevity, fuel economy and road safety.

The LTR788<sup>™</sup> is battery operated and features a solar panel that offers the advantages of an electronic scale but minimizes the need to manually charge the batteries. The lightweight and low profile design, with a platform height of 0.86" (22 mm), makes the scale easier to move and for drivers to position the vehicle.